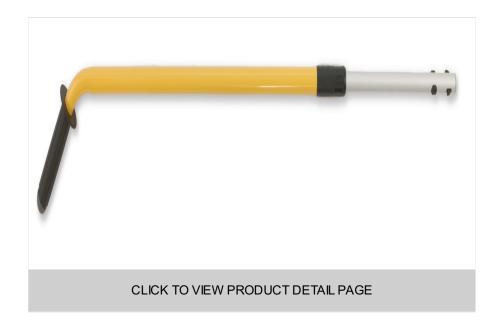

## HYGEN™ 48" — 72" QUICK CONNECT ERGO HANDLE, YELLOW

HYGEN™ Quick-Connect Ergo Handle features an ergonomic-bend style that adjusts to meet your needs. The unique connection mechanism allows for easy, time-saving tool exchange.By using tools with increased efficacy, healthcare facilities can maintain a safer environment for patients, visitors, and staff members, therefore, reducing healthcare-associated infections.